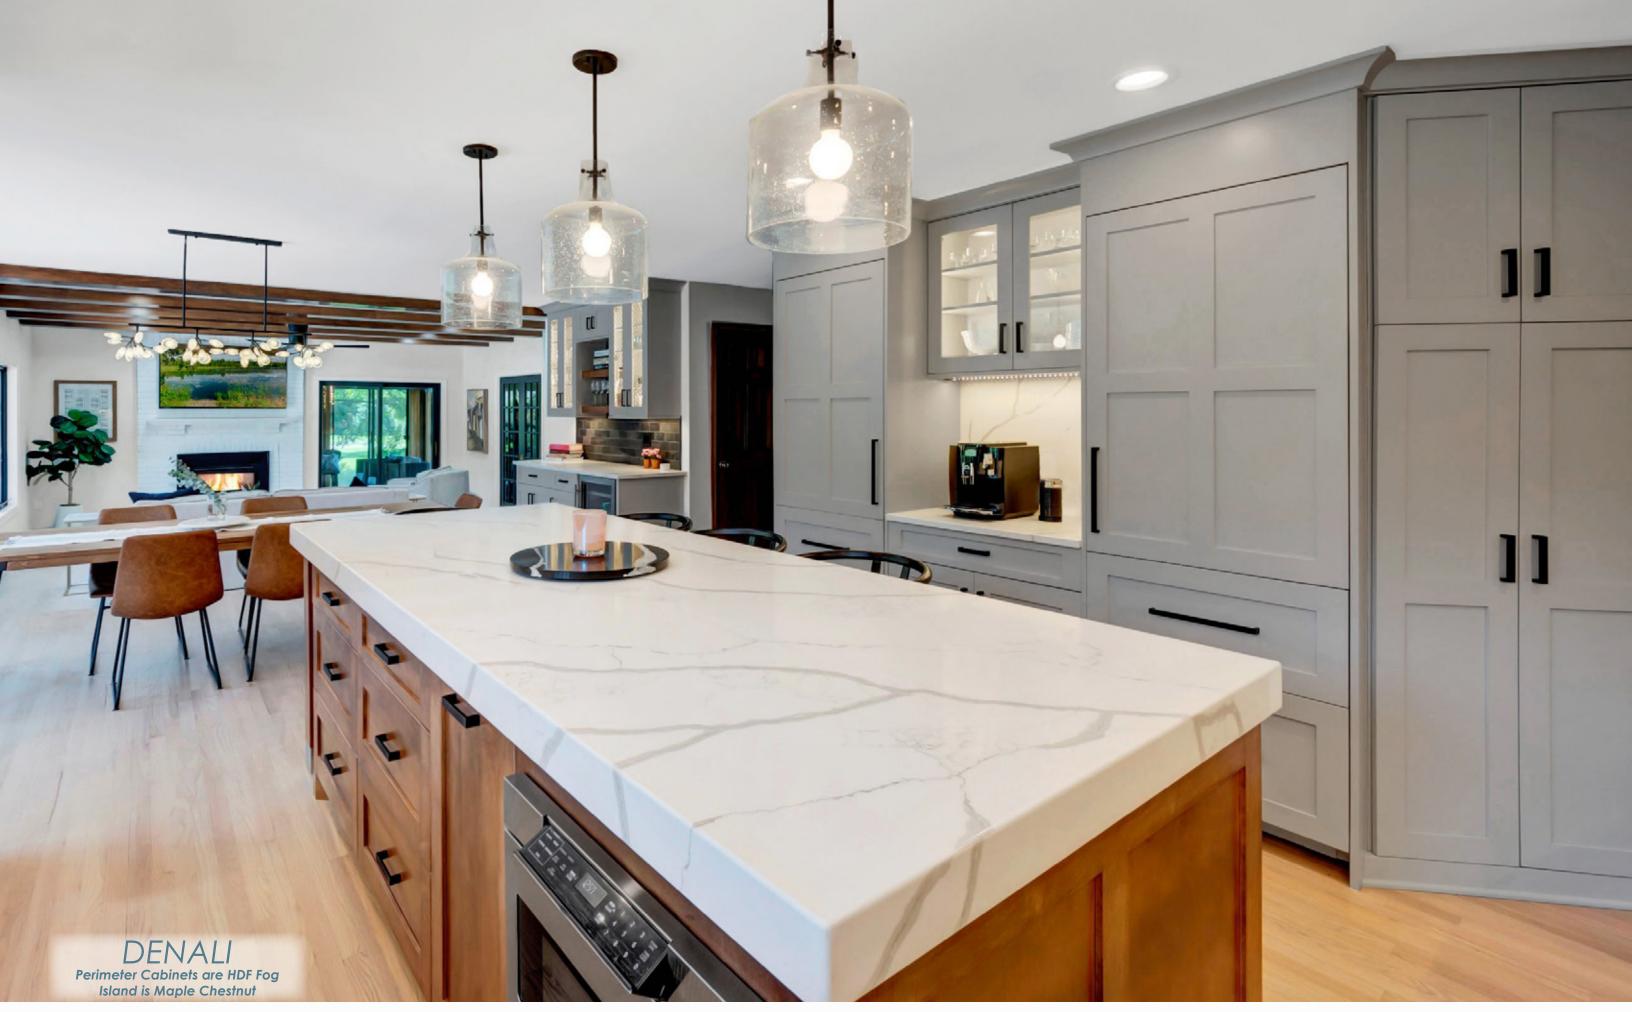

Mission B•C•M•O•P Shown in Paint - Naval

Skyline Shown in G87 Canella Rustic

Available in Slab or 5 Piece Drawer Front Design

Sherwin-Williams

The American Collection is offering a limited-edition line of select Sherwin-Williams paints. These 24 colors have been hand picked by our leading designers and consultants with you in mind.