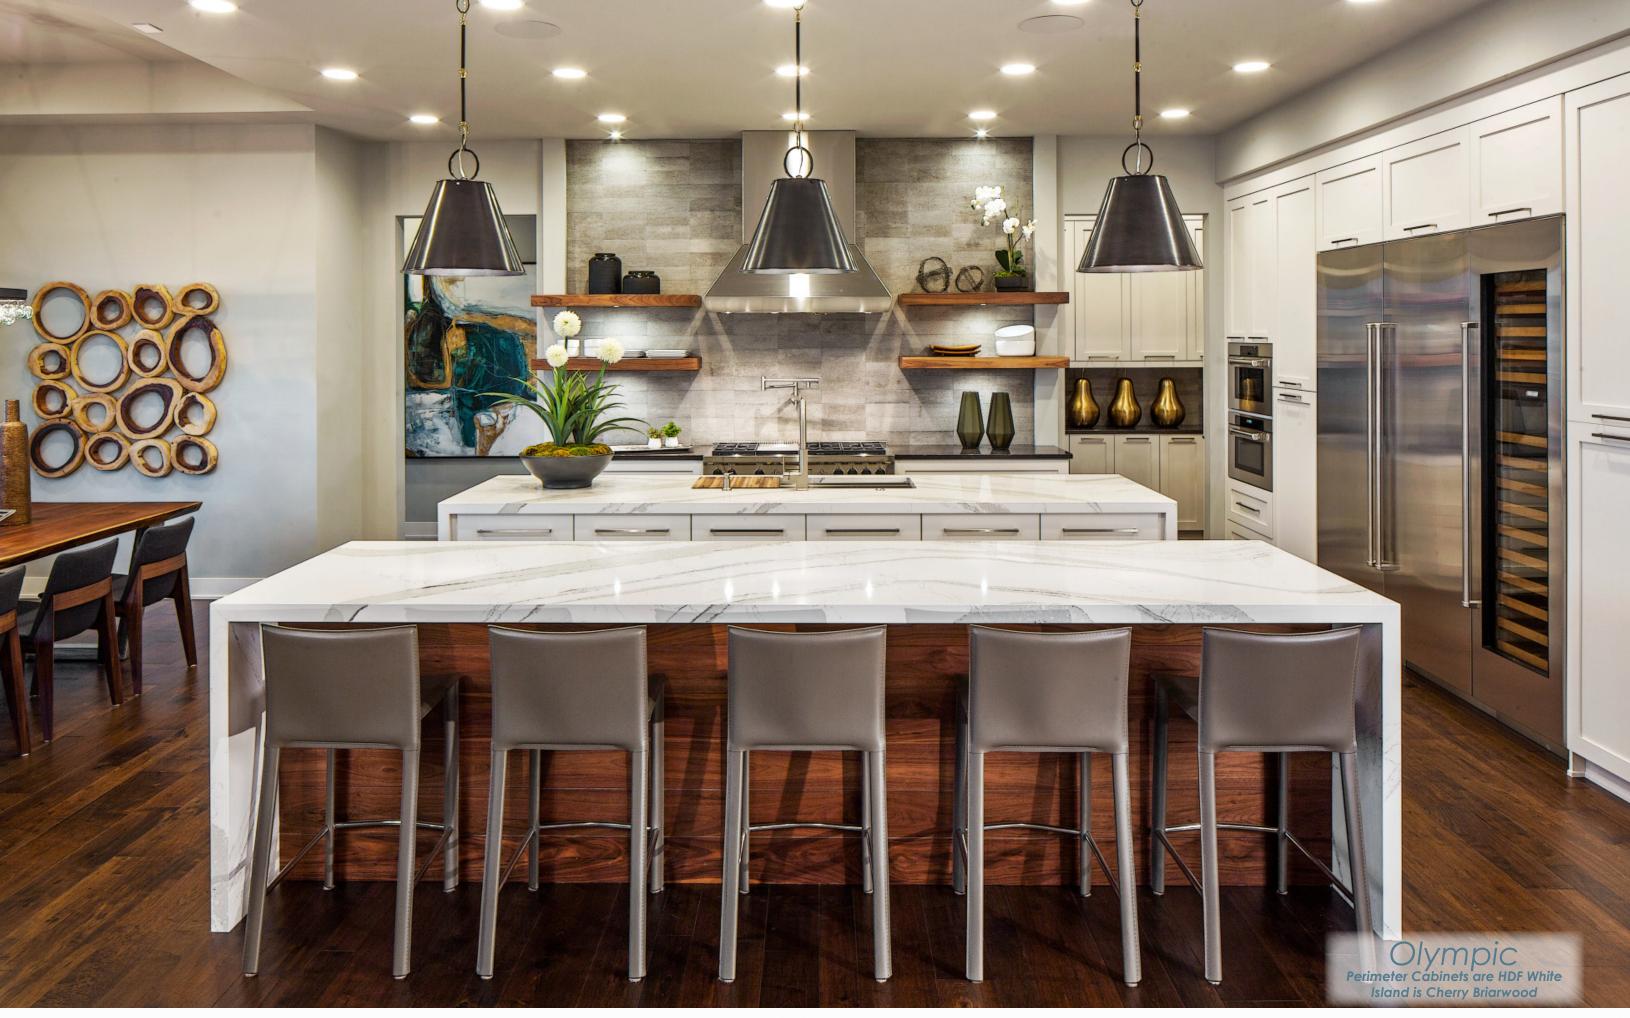

## **American Collection Door Styles**

Acadia B•C•M•O•P Shown in Maple - Mocha

Horizon Shown in W29 Gregio Pine

Olympic B•C•M•O•P Shown in White Oak - Driftwood

Summit Shown in Paint - Cinder

Basin Shown in Black Matte