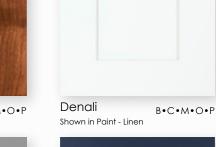

## **American Collection Door Styles**

Acadia B•C•M•O•P Shown in Maple - Mocha

Horizon Shown in W29 Gregio Pine

Olympic B•C•M•O•P Shown in White Oak - Driftwood

Summit Shown in Paint - Cinder

Basin Shown in Black Matte