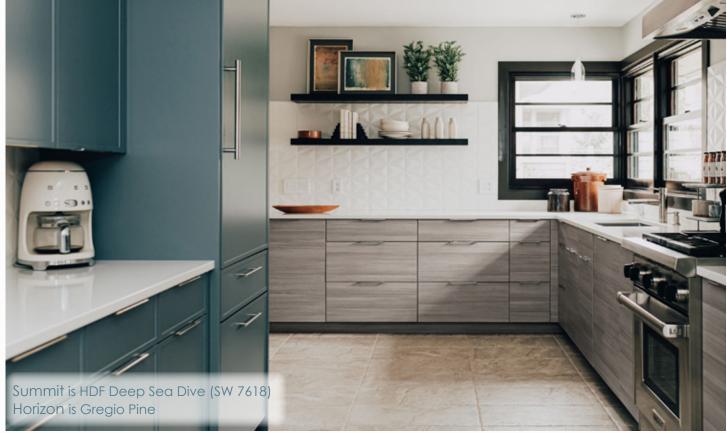

## **American Collection Door Styles**

Acadia B•C•M•O•P Shown in Maple - Mocha

Horizon Shown in W29 Gregio Pine

Olympic B•C•M•O•P Shown in White Oak - Driftwood

Summit Shown in Paint - Cinder

Basin Shown in Black Matte