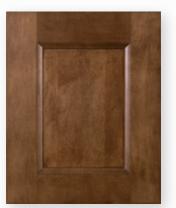

Liberty C•M•R Shown in Rift Cut White Oak - Coastal

Pinnacle B•C•M•O•P Shown in Maple - Chestnut

Teton P•R

B•C•M•O•P Shown in Rustic Beech - Briarwood

Cascade B•C•M•O•P Shown in Cherry - Chestnut

Mesa

Shown in Paint - Fog