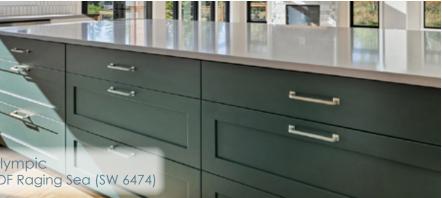

## **American Collection Door Styles**

Acadia B•C•M•O•P Shown in Maple - Mocha

Horizon Shown in W29 Gregio Pine

Olympic B•C•M•O•P Shown in White Oak - Driftwood

Summit Shown in Paint - Cinder

Basin Shown in Black Matte