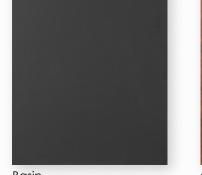

## **American Collection Door Styles**

Acadia B•C•M•O•P Shown in Maple - Mocha

Horizon Shown in W29 Gregio Pine

Olympic B•C•M•O•P Shown in White Oak - Driftwood

Summit Shown in Paint - Cinder

Basin Shown in Black Matte