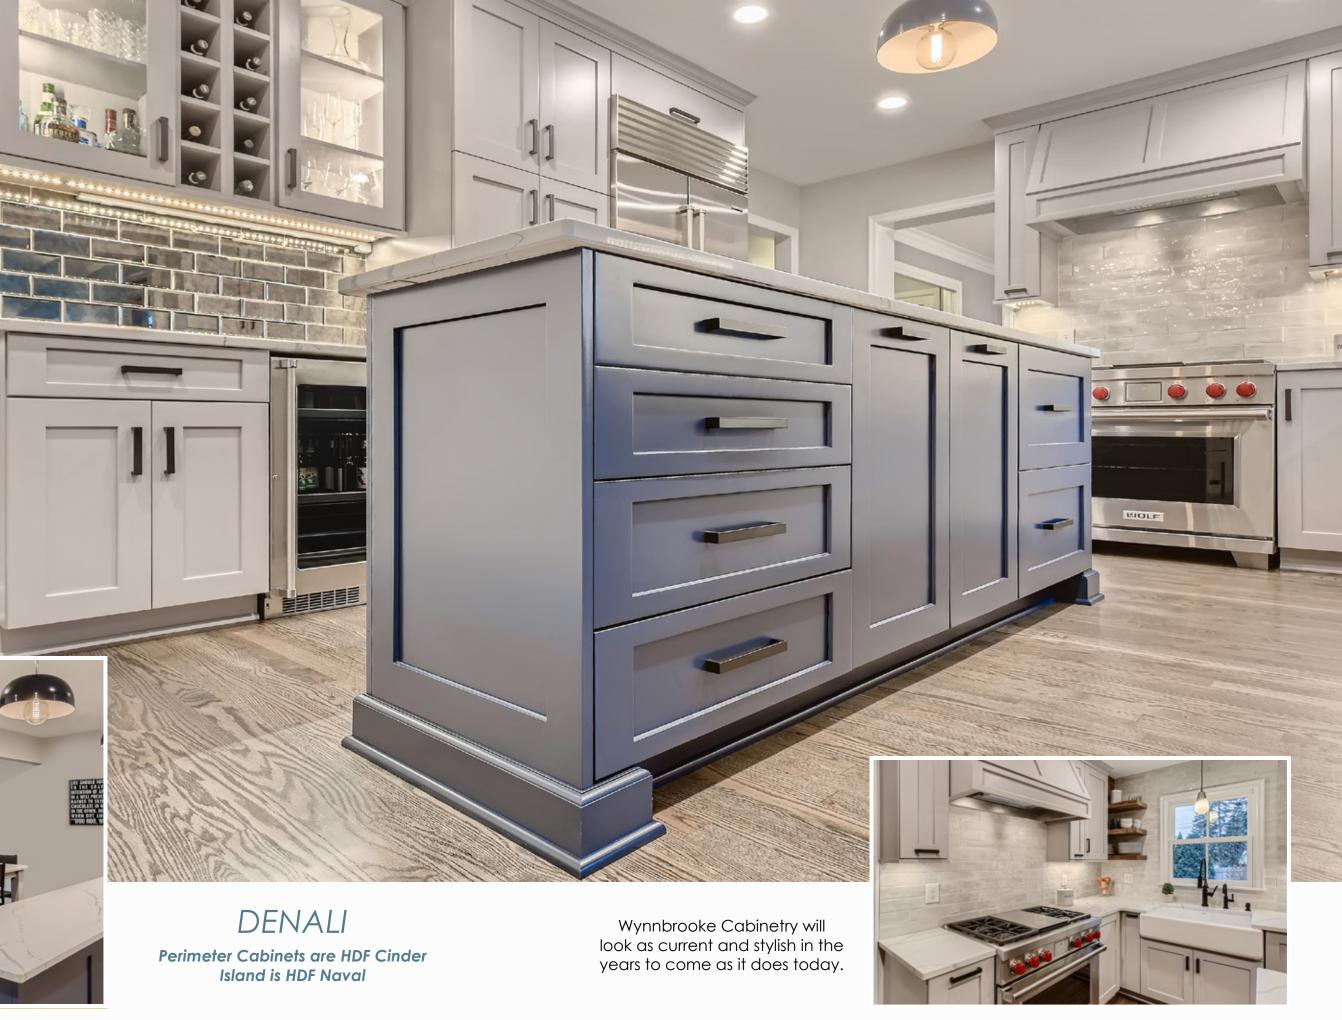

Mission B•C•M•O•P Shown in Paint - Naval

Skyline Shown in G87 Canella Rustic

Available in Slab or 5 Piece Drawer Front Design

Sherwin-Williams

The American Collection is offering a limited-edition line of select Sherwin-Williams paints. These 24 colors have been hand picked by our leading designers and consultants with you in mind.