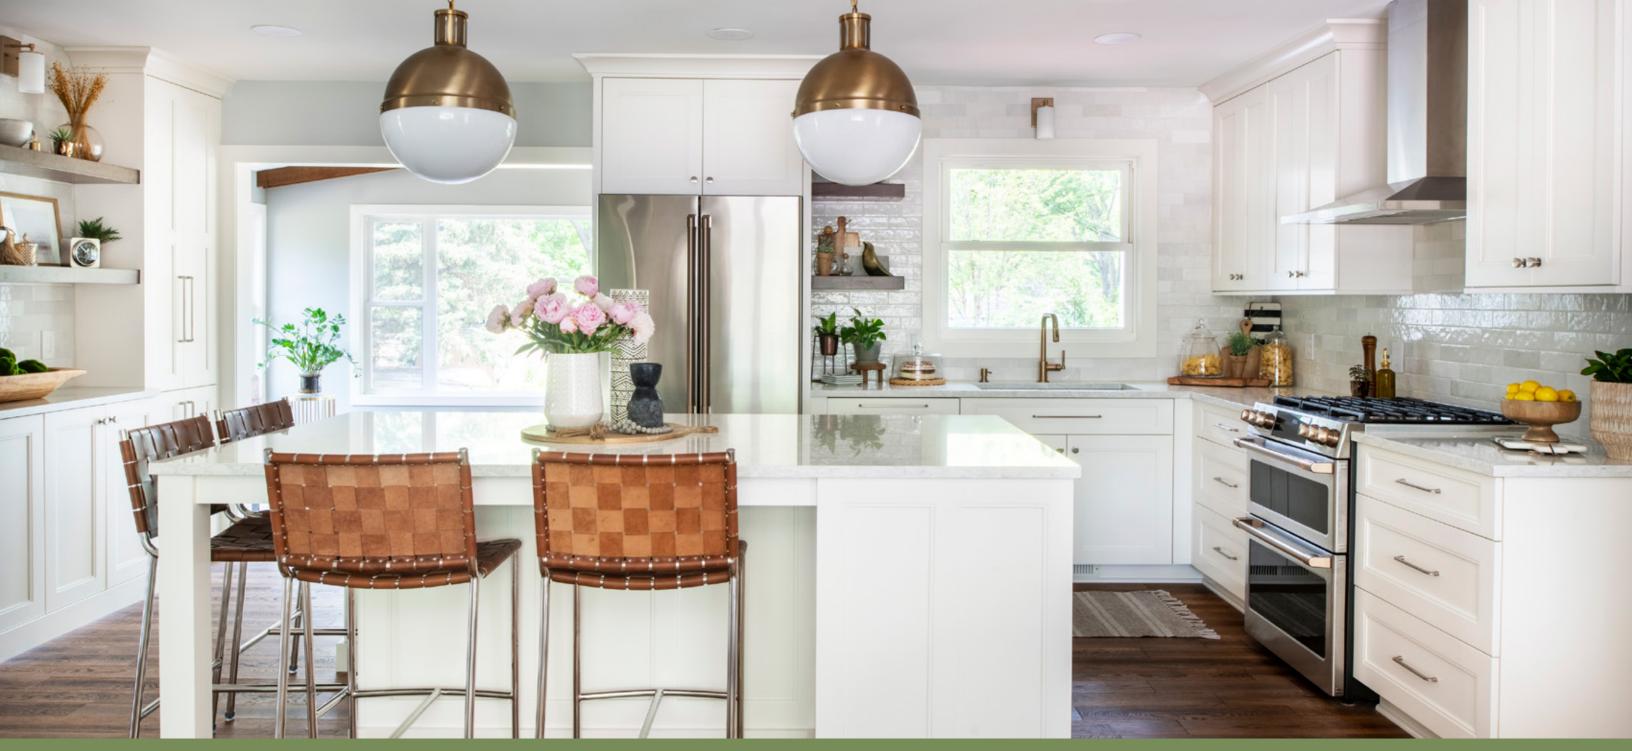

# MISSION

The classic elegance of the Mission Door Style is both modern & refreshing.

Mocha Birch floating shelves and dark flooring adds a warm compliment to the beauty of the Linen painted cabinets. This contemporary kitchen includes an array of organizers that provide extra space and functionality.