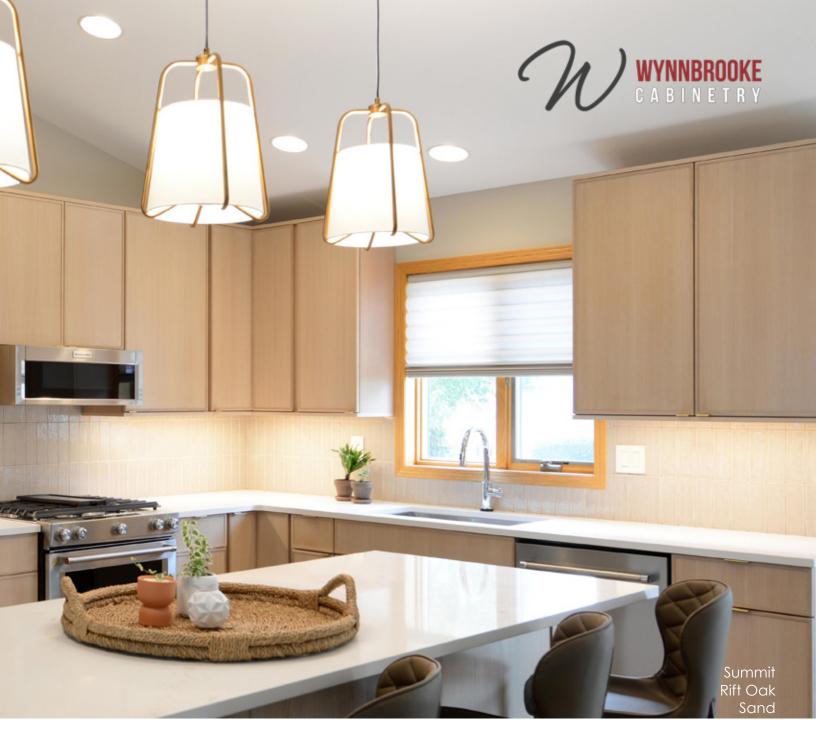

## **American Collection Door Styles**

Acadia B•C•M•O•P Shown in Maple - Mocha

Horizon Shown in W29 Gregio Pine

Olympic B•C•M•O•P Shown in White Oak - Driftwood

Summit Shown in Paint - Cinder

Basin Shown in Black Matte