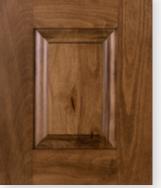

## **American Collection Door Styles**

Acadia B•C•M•O•P Shown in Maple - Mocha

Horizon Shown in W29 Gregio Pine

Olympic B•C•M•O•P Shown in White Oak - Driftwood

Summit Shown in Paint - Cinder

Basin Shown in Black Matte