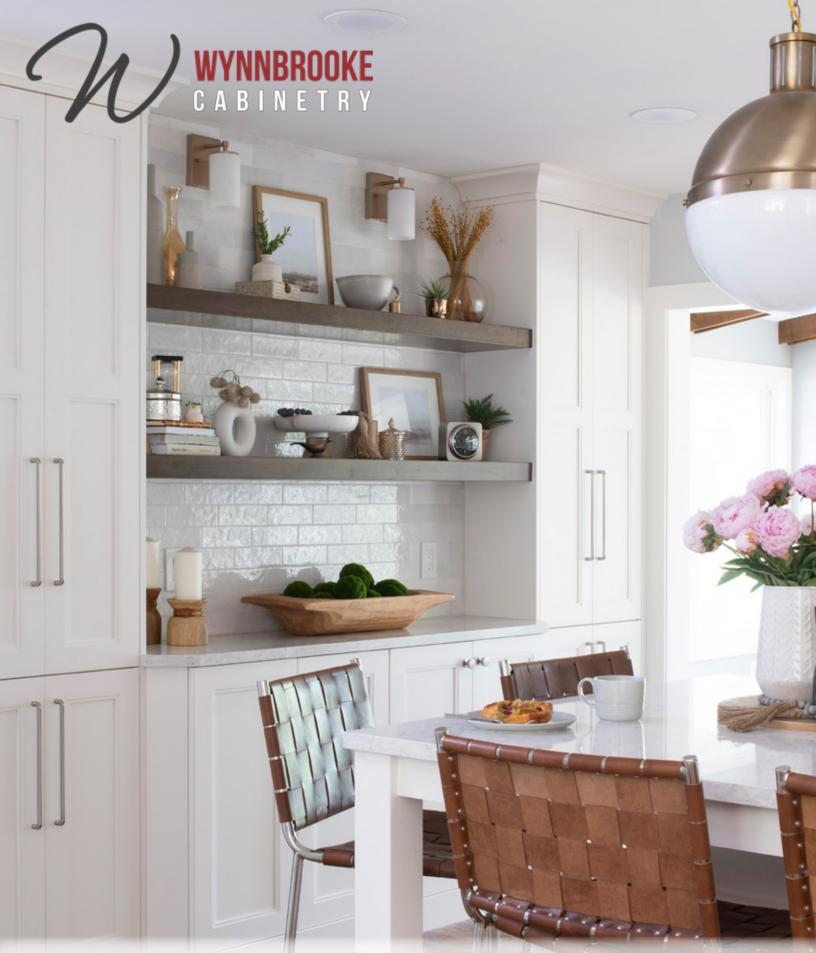

# MISSION

The classic elegance of the Mission Door Style is both modern & refreshing.

Mocha Birch floating shelves and dark flooring adds a warm compliment to the beauty of the Linen painted cabinets. This contemporary kitchen includes an array of organizers that provide extra space and functionality.